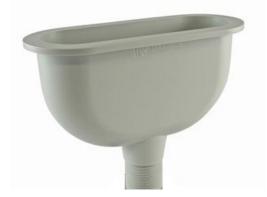

## VP SERIES POLYPROPYLENE DRIP CUP

The VP SERIES drip cup is made of polypropylene, has a great design, it is easy to install and resistant to most chemical products.

Polypropylene is an easy-to-use material, with excellent mechanical resistance and resistant to high temperatures up to 100 ° C. The material is also very easy to clean.

| CODE     | EXTERNAL DIMENSIONS<br>L x B x h mm | INTERNAL DIMENSIONS<br>I x b x t mm | WEIGHT<br>kg |
|----------|-------------------------------------|-------------------------------------|--------------|
| VP264110 | 264 x 115 x 250                     | 240 x 90 x 180                      | 2,3          |