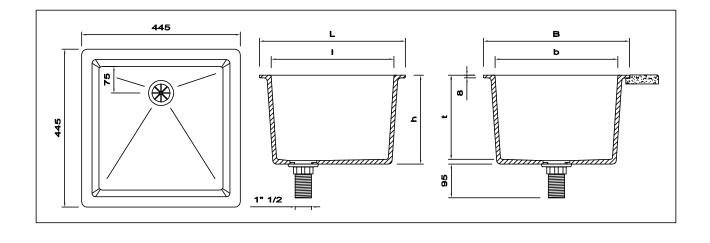

| CODE     | EXTERNAL DIMENSIONS | INTERNAL DIMENSIONS | WEIGHT |
|----------|---------------------|---------------------|--------|
|          | L x B x h mm        | I x b x t mm        | kg     |
| VQ460460 | 445 x 445 x 265     | 390 x 390 x 243     | 20,0   |