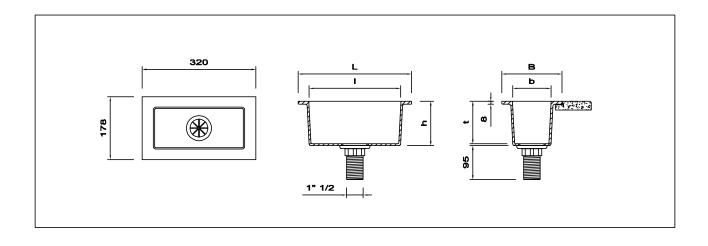

| CODE     | EXTERNAL DIMENSIONS | INTERNAL DIMENSIONS | WEIGHT |
|----------|---------------------|---------------------|--------|
|          | L x B x h mm        | I x b x t mm        | kg     |
| VQ300150 | 320 x 178 x 115     | 258 x 118 x 101     | 3,0    |