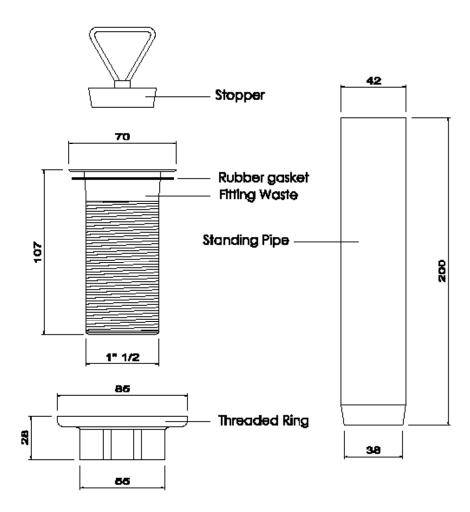

## ACCESSORIES FOR DRIP CUPS AND SINKS

All drip cups and sinks made of Technical Ceramic are supplied with polypropylene waste fitting 1" 1/2 and pipe overflow.