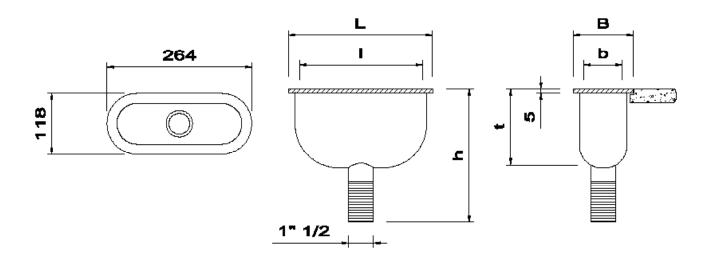

## VP SERIES POLYPROPYLENE DRIP CUP

The VP SERIES drip cup is made of polypropylene, has a great design, it is easy to install and resistant to most chemical products.

Polypropylene is an easy-to-use material, with excellent mechanical resistance and resistant to high temperatures up to 100 ° C. The material is also very easy to clean.

| CODE     | EXTERNAL DIMENSIONS<br>L x B x h mm | INTERNAL DIMENSIONS<br>I x b x t mm | WEIGHT<br>kg |
|----------|-------------------------------------|-------------------------------------|--------------|
| VP264110 | 264 x 115 x 250                     | 240 x 90 x 180                      | 2,3          |